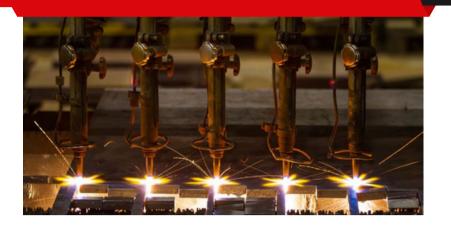

# PLASMA & LASER CUTTING

- Coated slats last longer, better planarity
- Coat tips for uninterrupted cuts and less downtime