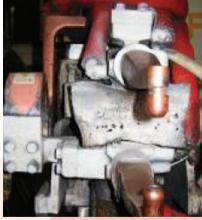

#### MIG WELDING

- Apply to tips and nozzles for clean continuous welds and less downtime
- Apply to welded part to prevent spatter