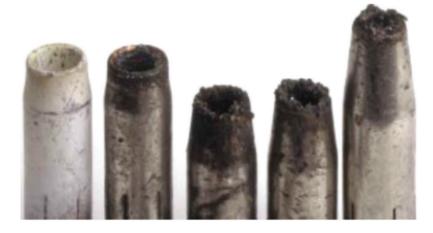

### 

BorNiGuard ceramic coating prevents unwanted spatter for several uninterrupted hours. This fast durable ceramic film offers superior protection, increased productivity, and cleaner welds and cuts compared to consumables from welding supply stores.

- Far less cleaning and downtime
- Extend MIG tip and nozzle life
- Reduce need to clean jigs, cables and fixtures
- Extend life of cutting tips









## **BorN**\*Guard

### **Applications**



#### METAL CUTTING TIPS

 Apply to oxy-fuel, plasma or laser cutting tips

#### MIG WELDING

- Apply to tips and nozzles for clean continuous welds and less downtime
- Apply to welded part to prevent spatter







## FIXTURES, JIGS, & FITTINGS

- Apply to fixtures and jigs for reduced clean up time
- Spatter can be easily brushed off

# PLASMA & LASER CUTTING

- Coated slats last longer, better planarity
- Coat tips for uninterrupted cuts and less downtime