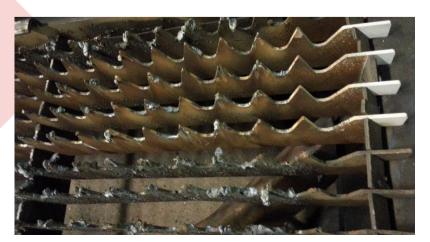

# PLASMA & LASER CUTTING

- Coated slats last longer, better planarity
- Coat tips for uninterrupted cuts and less downtime